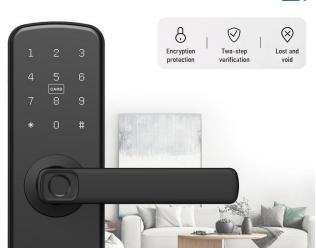

#### **Product Introduction**

EL-T1 and EL-T2 is smart digital door lock with small size and 5 ways to unlock- fingerprint, password, card, key and APP via Bluetooth.

Cat. Numbers: 195011; 195007

#### **Features**

- Small size for EL-T1
- Multiple ways to unlock: fingerprint, code, card, mechanical key, mobile APP
- Stylish and simple design
- Highly sensitive fingerprint
- Anti-pry alarm
- Light indicator: Indicate the smart lock status and help to find at night.
- Anti-copy encrypted card: Intelligent encryption IC card recognition, easy to manage, high security against copying.
- Powerful inner core: high-performance chip, more accurate running speed algorithm.

#### **INSIDE PRIVACY KNOB**

When turn on this inside knob, the lock only can be unlocked by admin user from outside.