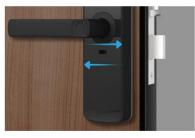

#### **INSIDE PRIVACY KNOB**

When turn on this inside knob, the lock only can be unlocked by admin user from outside.