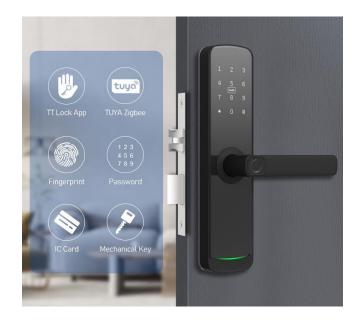

#### **Product Introduction**

EL-T1 and EL-T2 is smart digital door lock with small size and 5 ways to unlock- fingerprint, password, card, key and APP via Bluetooth.

Cat. Numbers: 195011; 195007

#### **Features**

- Small size for EL-T1
- Multiple ways to unlock: fingerprint, code, card, mechanical key, mobile APP
- Stylish and simple design
- Highly sensitive fingerprint
- Anti-pry alarm
- Light indicator: Indicate the smart lock status and help to find at night.
- Anti-copy encrypted card: Intelligent encryption IC card recognition, easy to manage, high security against copying.
- Powerful inner core: high-performance chip, more accurate running speed algorithm.