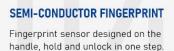

#### **Features**

- Small size for EL-T1
- Multiple ways to unlock: fingerprint, code, card, mechanical key, mobile APP
- Stylish and simple design
- Highly sensitive fingerprint
- Anti-pry alarm
- Light indicator: Indicate the smart lock status and help to find at night.
- Anti-copy encrypted card: Intelligent encryption IC card recognition, easy to manage, high security against copying.
- Powerful inner core: high-performance chip, more accurate running speed algorithm.