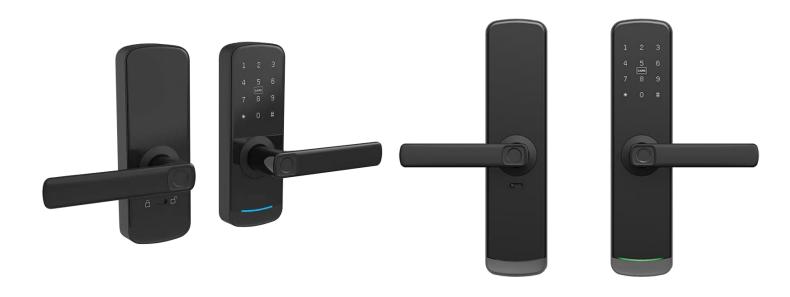

#### **Product Introduction**

EL-T1 and EL-T2 is smart digital door lock with small size and 5 ways to unlock- fingerprint, password, card, key and APP via Bluetooth.

Cat. Numbers: 195011; 195007

#### **Features**

- Small size for EL-T1
- Multiple ways to unlock: fingerprint, code, card, mechanical key, mobile APP
- Stylish and simple design
- Highly sensitive fingerprint
- Anti-pry alarm
- Light indicator: Indicate the smart lock status and help to find at night.
- Anti-copy encrypted card: Intelligent encryption IC card recognition, easy to manage, high security against copying.
- Powerful inner core: high-performance chip, more accurate running speed algorithm.