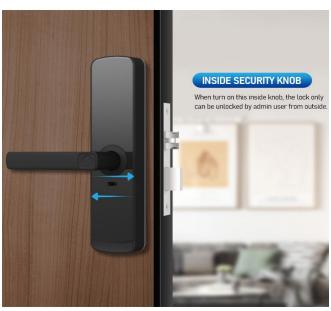

#### **INSIDE PRIVACY KNOB**

When turn on this inside knob, the lock only can be unlocked by admin user from outside.