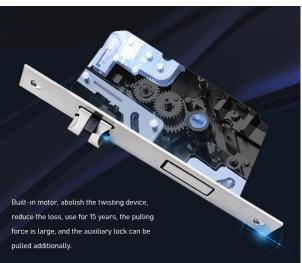

### **Technical Specifications**

**Bluetooth**°

• Material: Aluminum alloy

Power supply: 4x1.5V AAA batteries- Not included

• Charging input: Micro USB

• Suitable mortise: ST-5050; ST-7255

Alert voltage: 4.8V
Static currency: 65 uA
Induction time: ≤ 0.5s
False reject rate: ≤ 0.01%