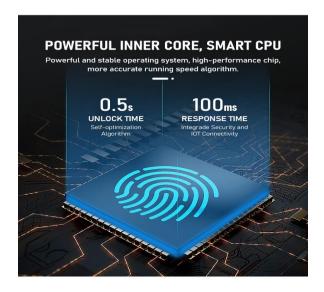

### **Technical Specifications**

**Bluetooth**°

• Material: Aluminum alloy

Power supply: 4x1.5V AAA batteries- Not included

• Charging input: Micro USB

• Suitable mortise: ST-5050; ST-7255

Alert voltage: 4.8V
Static currency: 65 uA
Induction time: ≤ 0.5s
False reject rate: ≤ 0.01%

#### **Features**

- Small size for EL-T1
- Multiple ways to unlock: fingerprint, code, card, mechanical key, mobile APP
- Stylish and simple design
- Highly sensitive fingerprint
- Anti-pry alarm
- Light indicator: Indicate the smart lock status and help to find at night.
- Anti-copy encrypted card: Intelligent encryption IC card recognition, easy to manage, high security against copying.
- Powerful inner core: high-performance chip, more accurate running speed algorithm.