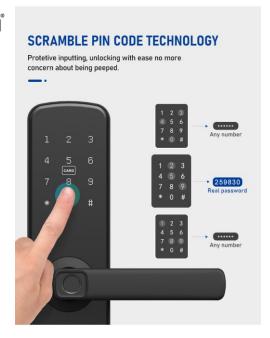

#### **Features**

- Small size for EL-T1
- Multiple ways to unlock: fingerprint, code, card, mechanical key, mobile APP
- Stylish and simple design
- Highly sensitive fingerprint
- Anti-pry alarm
- Light indicator: Indicate the smart lock status and help to find at night.
- Anti-copy encrypted card: Intelligent encryption IC card recognition, easy to manage, high security against copying.
- Powerful inner core: high-performance chip, more accurate running speed algorithm.